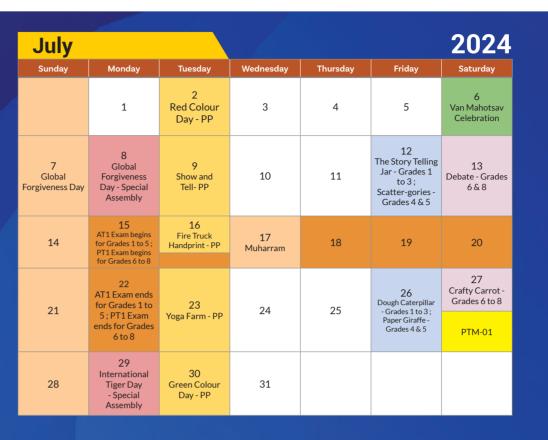

June

Sunday

Monday

| Octol                                             | per                                          |                                 |                                                      |                                                     | 2024                                                                           |                                                                                |  |
|---------------------------------------------------|----------------------------------------------|---------------------------------|------------------------------------------------------|-----------------------------------------------------|--------------------------------------------------------------------------------|--------------------------------------------------------------------------------|--|
| Sunday                                            | Monday                                       | Tuesday                         | Wednesday                                            | Thursday                                            | Friday                                                                         | Saturday                                                                       |  |
|                                                   |                                              | 1<br>Play Dough<br>Letters - PP | 2<br>Gandhi Jayanti<br>/ Mahalaya<br>Amavasya        | 3                                                   | 4                                                                              | 5                                                                              |  |
| 6                                                 | 7                                            | 8<br>Obstacle Race<br>- PP      | 9<br>Term 1<br>Examination ends<br>for Grades 1 to 8 | 10<br>Dusshera Break<br>begins for PP to<br>Grade 8 | 11                                                                             | 12<br>Vijaya Dashami                                                           |  |
|                                                   |                                              |                                 |                                                      |                                                     |                                                                                |                                                                                |  |
| 13                                                | 14                                           | 15                              | 16                                                   | 17<br>Valmiki Jayanti                               | 18                                                                             | 19                                                                             |  |
| 20<br>Dusshera Break<br>ends for PP to<br>Grade 8 | 21<br>School Reopens<br>for PP to<br>Grade 8 | 22                              | 23<br>Orange Colour<br>Day - PP<br>- PP              |                                                     | 25<br>PTM - 03 and<br>Student Led<br>Conference for<br>Grades 2, 4, 6<br>and 8 | 26<br>PTM - 03 and<br>Student Led<br>Conference for<br>Grades 1, 3, 5<br>and 7 |  |
| 27                                                | 28                                           | 29                              | 30<br>Diwali<br>Celebration                          | 31<br>Diwali Break<br>begins for PP to<br>Grade 8   |                                                                                |                                                                                |  |